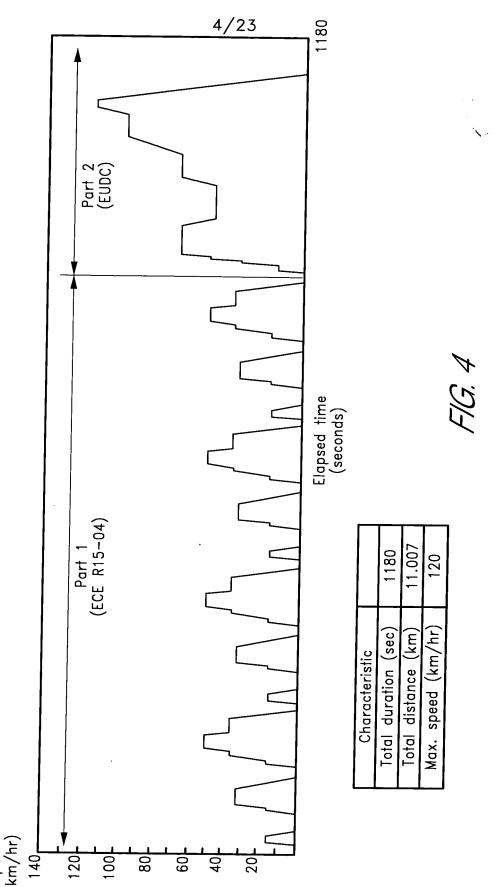

Appl. No.: 10/084,236 Atty. Docket: ORYXE.029A

19/23

and their sent alone (CD) first first sides

E